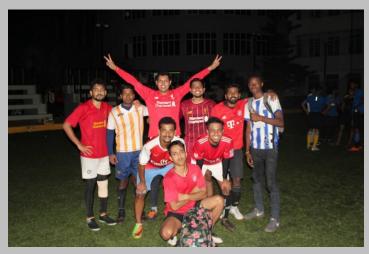

#### **Report On Foodball Tournament**

Day: Saturday

Date: 17th August 2019

Venue: College Football Ground

Guests: Mr. Sam Paul, Director of Krupanidhi Group Of Institutions

Mr. Akash Nagpal, Executive Director of Krupanidhi Group Of Institutions.

Council Members: Mohamed Ali

Samten Dema

**Tshering Yangzom** 

Sharif

Effern

Emanual

Council Coordinator: Togar

**Abhinav** 

Teams: 10 teams in total

The teams were from our college as well as from Karnataka College. And they were;

- 1. Yemen Team
- 2. Cameroon Team
- 3. South Indian Team
- 4. Sudan
- 5. Chad
- 6. India
- 7. Karnataka College Team

The matches was intense and the whole ground was filled with the audiences who were cheering the teams. People was enjoying the games with passion for football.

The results was;

1st - Indian Team( other college)

2<sup>nd</sup> - Krupanidhi Students( Physiotherapy Block)

3<sup>rd</sup> – Krupanidhi International Students( Suden Team)

**PLAYERS IN ACTIONS** 

**AUDIENCES CHEERING** 

**WINNER- INDIAN TEAM** 