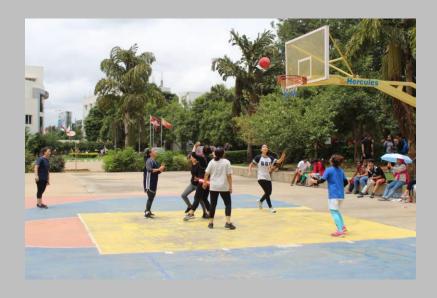

1<sup>st</sup> - Kerala Team with 6 points

2<sup>nd</sup> – Mizoram Team with 3 points

3<sup>rd</sup> - Nepal Team with 0 points

Girls Team: 2 teams in total.

The girls team didn't played extra match nor rematch after the draw due to some circumstances so refree and the council decided it to be draw. The result was;

Nursing Team 3 points and Pharmacy Team also with 3 points.

Players with refree and officials.

Players before the matches

Players in actions.