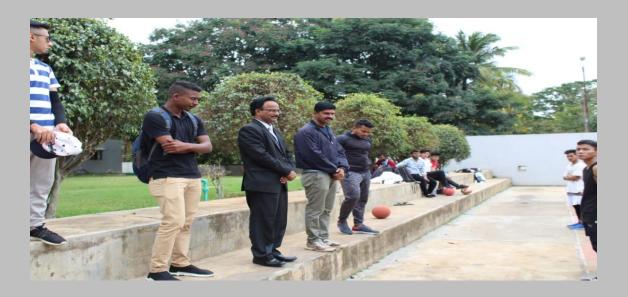

#### Report on Basketball Matches.

Day: Saturday

Date: 10<sup>th</sup> August 2019

**Time**: 11 am – 4pm

Venue: Krupanidhi Basketball Court.

On the above mentioned day and time, Krupanidhi International Student Council (KISC) held a Basketball tournament involving both the International and National students of krupanidhi college. Other college also participated in the tournament.

#### **Guests were:**

- 1. Professor Shyjay, Dean of Degree block
- 2. Dr. Badrunnisa, Coordinator of KISC and Principal of Degree block
- 3. Vijay sir, Head of Sports Department of KGI

#### Council members were;

- 1) Mohamed Ali, President
- 2) Samten Dema, Sport Secretary
- 3) Tshering Yangzom, Cultural Secretary

Refree: Azin from St. John College

**Boys Teams:** 5 boys team in total.