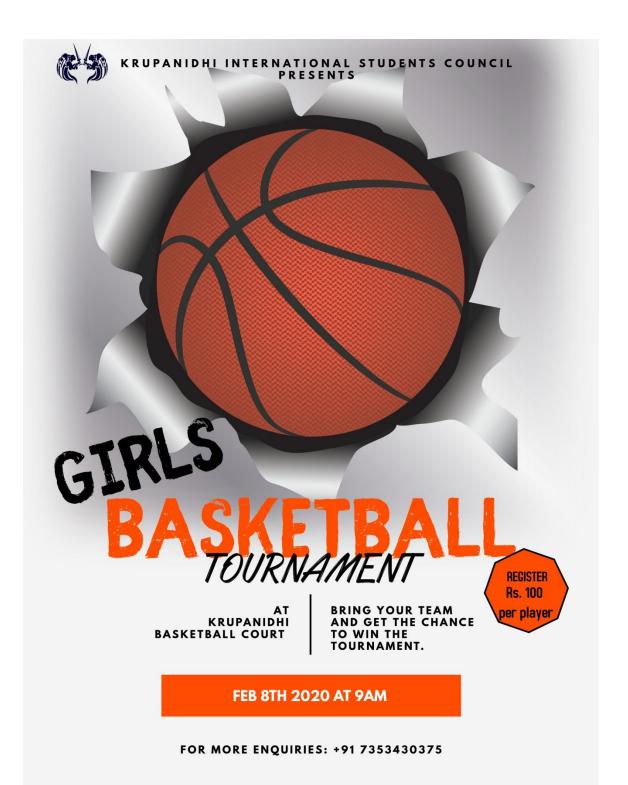

#### **Summary of the Event**

On 08 February, 2020 took place the the basketball tournament for girls in krupanidhi basketball court organized by the international students Council, the following were the sequences of the event:

- 1- registration of the teams by 9am
- 2-Explanation of rules by the referees by 9:40
- 3-Photoshoot with the council members by 10
- 4-Time of match from 10:30am to 11:30 with four quarters.