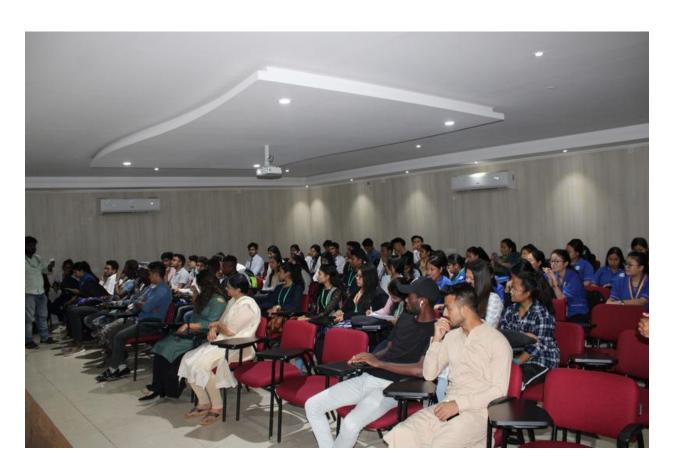

#### **Post-Event Summary Report**

Event Name: Orientation Programme

Date: 22nd November 2019

Time:2:30 to 4:00 PM

Venue: Pharmacy Seminar Hall

• Number of Person Attending: 80

#### **Summary of the Event**

On November 22,2019 took place the International Students Orientation in Pharmacy Seminar Hall, the following were the sequences of the event:

- Welcoming the ISO coordinator and the students.
- Speech by the ISO coordinator.
- Brief note by the President on importance of orientation.

During the event 80 people were present which included 67 international students currently studying in the campus and 13 others people who came to assist the event.

In conclusion, the event was a great success.