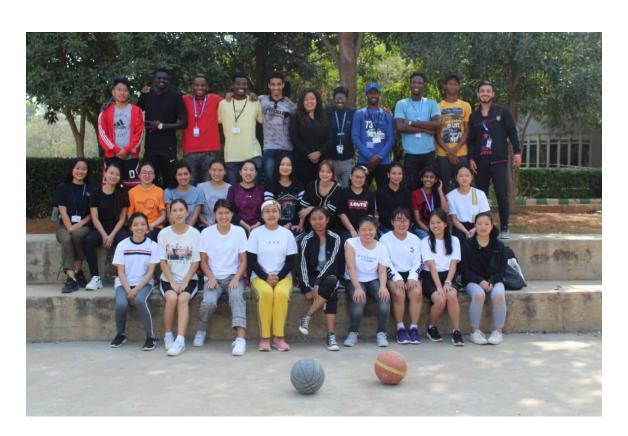

#### **Summary of the Event**

On 08 February, 2020 took place the the basketball tournament for girls in krupanidhi basketball court organized by the international students Council, the following were the sequences of the event:

- 1- registration of the teams by 9am
- 2-Explanation of rules by the referees by 9:40
- 3-Photoshoot with the council members by 10
- 4-Time of match from 10:30am to 11:30 with four quarters.