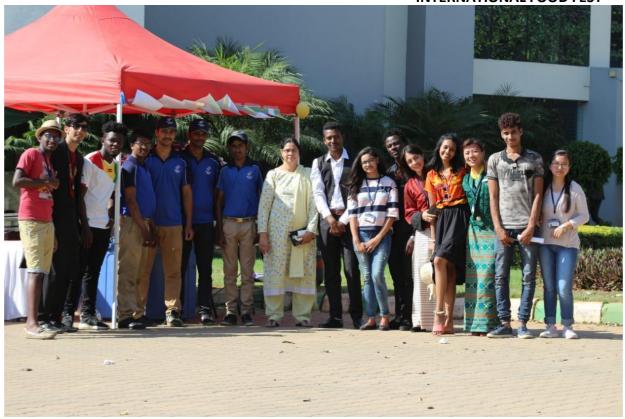

#### **International Food Fest 2019**

Krupanidhi college has as objective to bring together international students together in discovering a wide range of different ethnic food through installing food stalls in the campus for a day in order to promote rich cultural diversity, where we are given you an opportunity to promote your brand.

#### Why sponsor Krupanidhi college food fest?

- It provides an excellent platform for organizations to advertise their brand.
- International students from different colleges all over Bangalore are invited officially.
- The banners of the main sponsor would be kept at the venue and their name will be announced at various time intervals at the venue during the program.
- With the highly dignified guest attending the program, good amount of media publicity is assured.
- Through the pre-events for the publicity of the Krupanidhi food fest, organizations would benefited as their name would be mentioned.
- Inclusions of the logo and name of the sponsoring party in main banners of Krupanidhi food fest will be put up in various places to add up to the media advertisement of which depends on the amount sponsored.
  - All the advertisement will be done within the food fest compound.

#### KISC INTERNATIONAL FOOD FEST

An event of this size cannot be conducted just by a single party; It needs support from other parties too for its full-fledge success. We would be very much grateful if we could receive any kind of support from your esteemed organization. This platform can prove to be supportive for the promotion of your brand. Your contribution and support would be a huge help in the success of the program, the tentative budget and the modes of support and sponsorship are provided below.