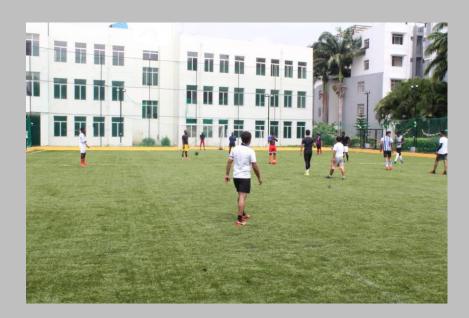

#### **Report On Foodball Tournament**

Day: Saturday

Date: 17th August 2019

Venue: College Football Ground

Guests: Mr. Sam Paul, Director of Krupanidhi Group Of Institutions

Mr. Akash Nagpal, Executive Director of Krupanidhi Group Of Institutions.

Teams: 10 teams in total

The teams were from our college as well as from Karnataka College. And they were;

- 1. Yemen Team
- 2. Cameroon Team
- 3. South Indian Team
- 4. Sudan
- 5. Chad
- 6. India
- 7. Karnataka College Team

The matches was intense and the whole ground was filled with the audiences who were cheering the teams. People was enjoying the games with passion for football.

The results was;

1st - Indian Team( other college)