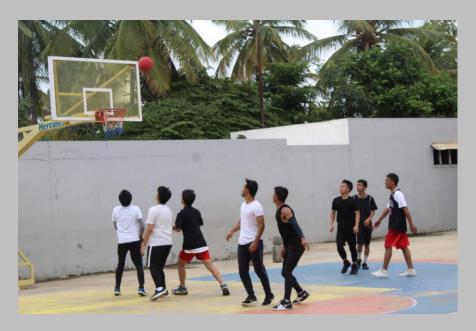

#### Report on Basketball Matches.

Day: Saturday

Date: 10<sup>th</sup> August 2019

**Time**: 11 am – 4pm

Venue: Krupanidhi Basketball Court.

On the above mentioned day and time, Krupanidhi International Student Council (KISC) held a Basketball tournament involving both the International and National students of krupanidhi college. Other college also participated in the tournament.

#### Council members were;

- 1) Mohamed Ali, President
- 2) Samten Dema, Sport Secretary
- 3) Tshering Yangzom, Cultural Secretary

Refree: Azin from St. John College

**Boys Teams:** 5 boys team in total.

4 teams played the knock out rounds and 1 team by default got into the group stage. Finally after the knock out rounds 2 team qualified joining the other 1<sup>st</sup> team in the group stage. The matches was intense and fun to watch. The results are;

1<sup>st</sup> - Kerala Team with 6 points

2<sup>nd</sup> – Mizoram Team with 3 points

3<sup>rd</sup> - Nepal Team with 0 points

Girls Team: 2 teams in total.

The girls team didn't played extra match nor rematch after the draw due to some circumstances so refree and the council decided it to be draw. The result was;