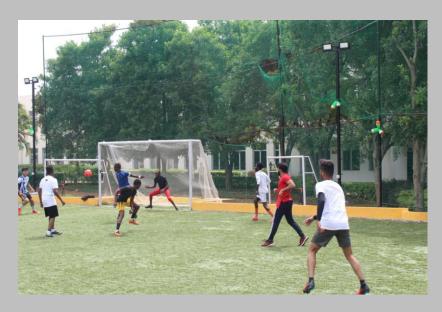

The matches was intense and the whole ground was filled with the audiences who were cheering the teams. People was enjoying the games with passion for football.

The results was;

1st - Indian Team( other college)

2<sup>nd</sup> - Krupanidhi Students( Physiotherapy Block)

3<sup>rd</sup> – Krupanidhi International Students( Suden Team)

**PLAYERS IN ACTIONS** 

**AUDIENCES CHEERING** 

**WINNER- INDIAN TEAM** 