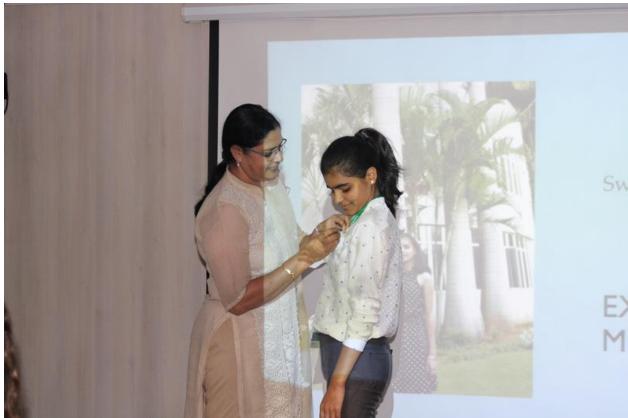

#### **Summary of the Event**

On November 22,2019 took place the International Students Orientation in Pharmacy Seminar Hall, the following were the sequences of the event:

- Welcoming the ISO coordinator and the students.
- Speech by the ISO coordinator.
- Brief note by the President on importance of orientation.

- The presentation in details( Goals of KISC, KGI, activities planned by the new council members, activities organized by outside bodies which are ICCR and FISA-B) by the PRO.
- Questions and answers session.
- The game of related to communication(to make a little fun).
- The feedback form filled by the students in order to get their opinions.

During the event 80 people were present which included 67 international students currently studying in the campus and 13 others people who came to assist the event.

In conclusion, the event was a great success.