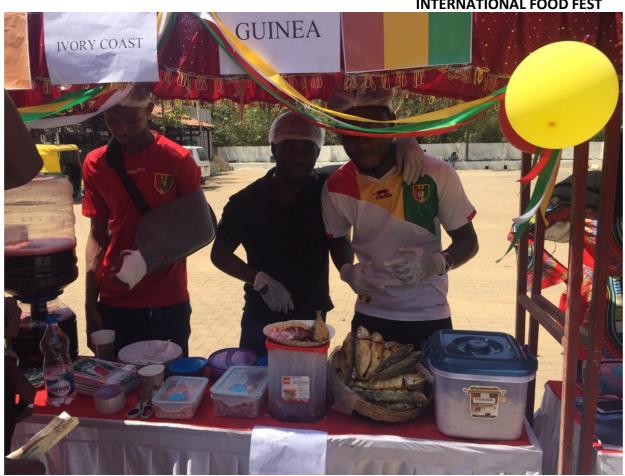

#### **International Food Fest 2019**

Krupanidhi college has as objective to bring together international students together in discovering a wide range of different ethnic food through installing food stalls in the campus for a day in order to promote rich cultural diversity, where we are given you an opportunity to promote your brand.

#### Why sponsor Krupanidhi college food fest?

- It provides an excellent platform for organizations to advertise their brand.
- International students from different colleges all over Bangalore are invited officially.
- The banners of the main sponsor would be kept at the venue and their name will be announced at various time intervals at the venue during the program.
- With the highly dignified guest attending the program, good amount of media publicity is assured.
- Through the pre-events for the publicity of the Krupanidhi food fest, organizations would benefited as their name would be mentioned.
- Inclusions of the logo and name of the sponsoring party in main banners of Krupanidhi food fest will be put up in various places to add up to the media advertisement of which depends on the amount sponsored.
  - All the advertisement will be done within the food fest compound.