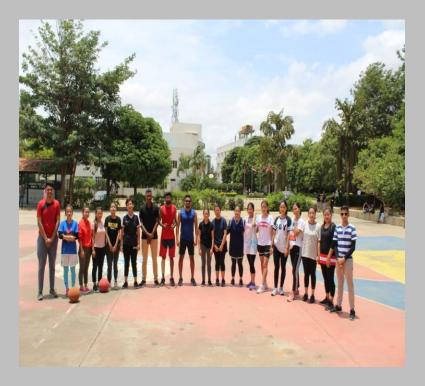

#### **Post-Event Summary Report**

Event Name: Basketball tournament for girls

Date: 8 February, 2020

Time: 9am to 12

Venue: Basketball court.

#### **Purpose of the Event**

To organize a sport for the girls of krupanidhi group of institutions.

Number of teams: 2

Number of players: 15 for both the teams.

Numbers of referees: 3

#### **Summary of the Event**

On 08 February, 2020 took place the the basketball tournament for girls in krupanidhi basketball court organized by the international students Council, the following were the sequences of the event: