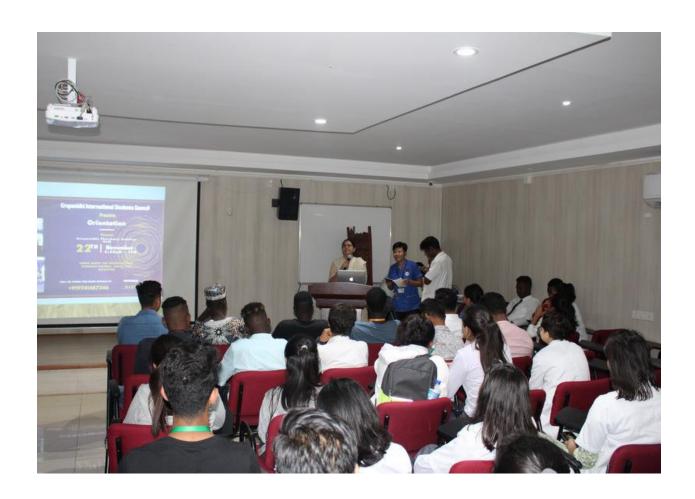

#### **Summary of the Event**

On November 22,2019 took place the International Students Orientation in Pharmacy Seminar Hall, the following were the sequences of the event:

- Welcoming the ISO coordinator and the students.
- Speech by the ISO coordinator.
- Brief note by the President on importance of orientation.

- The presentation in details( Goals of KISC, KGI, activities planned by the new council members, activities organized by outside bodies which are ICCR and FISA-B) by the PRO.
- Questions and answers session.
- The game of related to communication(to make a little fun).
- The feedback form filled by the students in order to get their opinions.