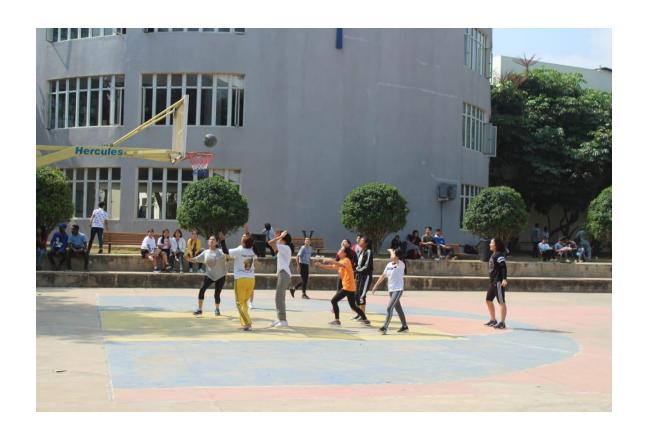

#### **Post-Event Summary Report**

Event Name: Basketball tournament for girls

Date: 8 February, 2020

Time: 9am to 12

Venue: Basketball court.

#### **Summary of the Event**

On 08 February, 2020 took place the the basketball tournament for girls in krupanidhi basketball court organized by the international students Council, the following were the sequences of the event:

- 1- registration of the teams by 9am
- 2-Explanation of rules by the referees by 9:40
- 3-Photoshoot with the council members by 10
- 4-Time of match from 10:30am to 11:30 with four quarters.