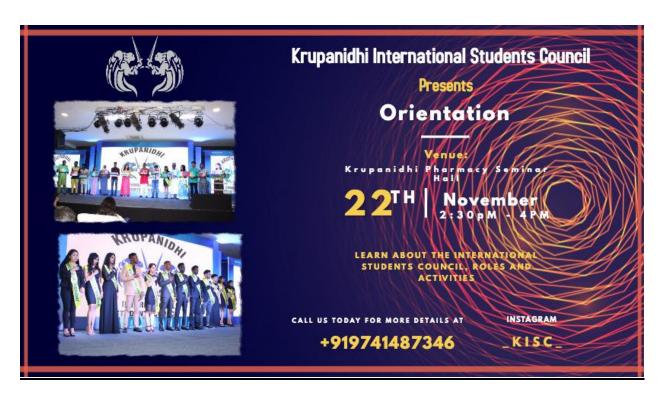

#### **Post-Event Summary Report**

Event Name: Orientation Programme

Date: 22nd November 2019

Time:2:30 to 4:00 PM

Venue: Pharmacy Seminar Hall

• Number of Person Attending: 80

#### **Purpose of the Event**

1. Orientation.

2. Activities planned by the council.

3. Supporting body of KISC: KGI and note on outside bodies ICCR and FISA-B.

#### **Summary of the Event**

On November 22,2019 took place the International Students Orientation in Pharmacy Seminar Hall, the following were the sequences of the event:

- Welcoming the ISO coordinator and the students.
- Speech by the ISO coordinator.
- Brief note by the President on importance of orientation.

- The presentation in details( Goals of KISC, KGI, activities planned by the new council members, activities organized by outside bodies which are ICCR and FISA-B) by the PRO.
- Questions and answers session.
- The game of related to communication(to make a little fun).
- The feedback form filled by the students in order to get their opinions.