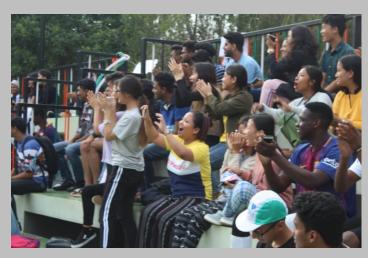

The matches was intense and the whole ground was filled with the audiences who were cheering the teams. People was enjoying the games with passion for football.

The results was;

1st - Indian Team( other college)

2<sup>nd</sup> - Krupanidhi Students( Physiotherapy Block)

3<sup>rd</sup> – Krupanidhi International Students( Suden Team)

**PLAYERS IN ACTIONS** 

**AUDIENCES CHEERING** 

**WINNER- INDIAN TEAM** 