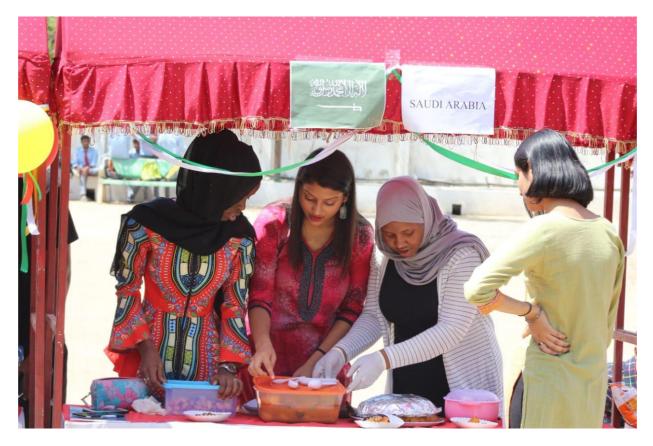

#### **International Food Fest 2019**

Krupanidhi college has as objective to bring together international students together in discovering a wide range of different ethnic food through installing food stalls in the campus for a day in order to promote rich cultural diversity, where we are given you an opportunity to promote your brand.

#### Why sponsor Krupanidhi college food fest?

- It provides an excellent platform for organizations to advertise their brand.
- International students from different colleges all over Bangalore are invited officially.
- The banners of the main sponsor would be kept at the venue and their name will be announced at various time intervals at the venue during the program.
- With the highly dignified guest attending the program, good amount of media publicity is assured.
- Through the pre-events for the publicity of the Krupanidhi food fest, organizations would benefited as their name would be mentioned.
- Inclusions of the logo and name of the sponsoring party in main banners of Krupanidhi food fest will be put up in various places to add up to the media advertisement of which depends on the amount sponsored.
  - All the advertisement will be done within the food fest compound.